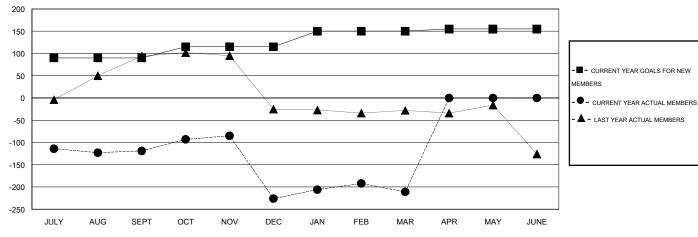

#### GOALS AND ACTUAL MEMBERS CUMULATIVE

| DROPPED CLUBS: 9 |     | 35 CLUBS OF 71 ADDED 1 OR MORE<br>NEW MEMBERS | GENDER DISTRIBUTION  MALE 1,884 (75.94%) |              |     |
|------------------|-----|-----------------------------------------------|------------------------------------------|--------------|-----|
| DROPPED MEMBERS  |     |                                               | FEMALE                                   | 597 (24.06%) |     |
| DECEASED         | 6   | OLIOK HEDE FOR HEALTH                         |                                          |              |     |
| CLUB CANCELLED   | 157 | CLICK HERE FOR HEALTH ASSESSMENT DATA         | FAMILY UNIT MEMBERS                      |              | 925 |
| OTHER 240        |     |                                               | HEAD OF HOUSEHOLD                        | 451          |     |
| TOTAL            | 403 |                                               | NON-HEAD OF HOUSEHOL                     | .D           | 474 |